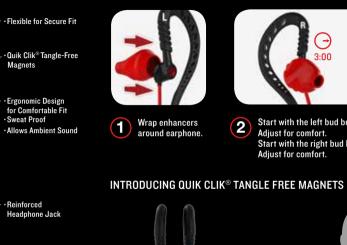

## HOW TO WEAR YURBUDS

Magnets

· 4 Foot Cord

TO CLEAN ENHANCERS: Remove & wash with warm soapy water

2 Start with the left bud between 3-4 o'clock position.
Adjust for comfort.

Start with the right bud between 8-9 o'clock position. Adjust for comfort.