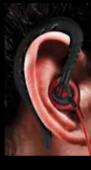

## HOW TO WEAR YURBUDS

Magnets

· 4 Foot Cord

TO CLEAN ENHANCERS: Remove & wash with warm soapy water

2 Start with the left bud between 3-4 o'clock position.
Adjust for comfort.

Start with the right bud between 8-9 o'clock position. Adjust for comfort.

For a Getting Started video featuring TwistLock® in action. scan the QR code or visit yurbuds.com/focus-twistlock

Our earbuds fit differently than other brands in that they are designed to fill the bowl of your ear with the sound tunnel extending down into your ear canal. They are not meant to be pushed down into the

ear canal. The back of the bud should brace lightly against the back of the bowl of your ear.