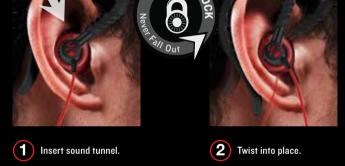

## HOW TO WEAR YURBUDS

For a Getting Started video featuring TwistLock® in action. scan the QR code or visit yurbuds.com/focus-twistlock

Our earbuds fit differently than other brands in that they are designed to fill the bowl of your ear with the sound tunnel extending down into your ear canal. They are not meant to be pushed down into the

ear canal. The back of the bud should brace lightly against the back of the bowl of your ear.