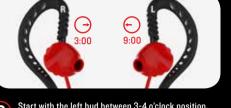

Magnets

· 4 Foot Cord

TO CLEAN ENHANCERS: Remove & wash with warm soapy water

2 Start with the left bud between 3-4 o'clock position.
Adjust for comfort.

Start with the right bud between 8-9 o'clock position. Adjust for comfort.