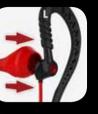

FOR TANGLE-FREE STORAGE: Connect the magnetic faces together

prior to placing in the provided case.

increased portability.

WHILE WEARING: Easily connect the earphones behind your neck or around an article of clothing for