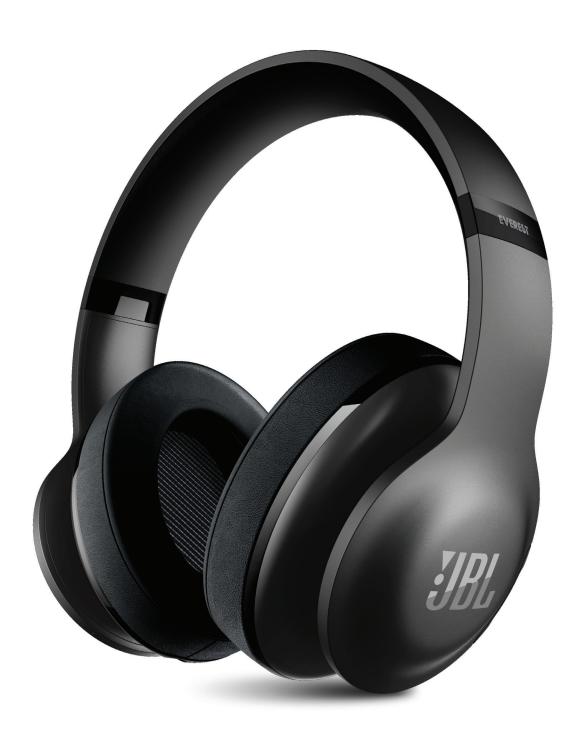

# Legendary Sound. Lasting Comfort. Wireless Freedom.

Enjoy comfort, freedom, and the best sound around with JBL EVEREST™ 700. Bluetooth 4.1 enables wireless connectivity, legendary JBL Pro Audio Sound provides a dynamic listening experience, and sculpted ear cushions allow for unprecedented fit and comfort around your ears. With a rechargable battery offering 25 hours of performance and ShareMe 2.0 to wirelessly share music, videos, and games, now you can dance alone or with a partner free from limits. A built-in microphone also allows for easy call access.

# **EVEREST** 700

**Around-Ear Wireless Headphones** 